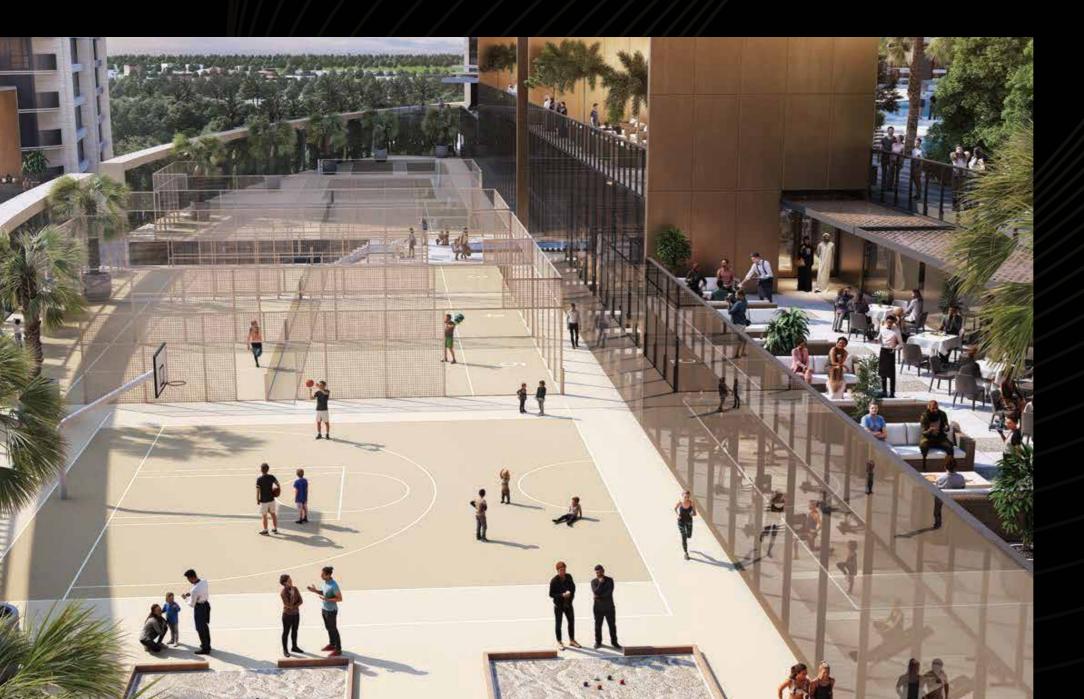

# CLUBHOUSE AMENITIES

Badminton

Volleyball court

Pétanque / Boulee fields

Community gym

Kid's play area

Billiards

Squash court

Padel Tennis court

Basketball court

MPH Sports hall

Studios

Indoor games

Karaoke

Toddler play area

AMENITIES TO RE-DISCOVER YOUR SOUL