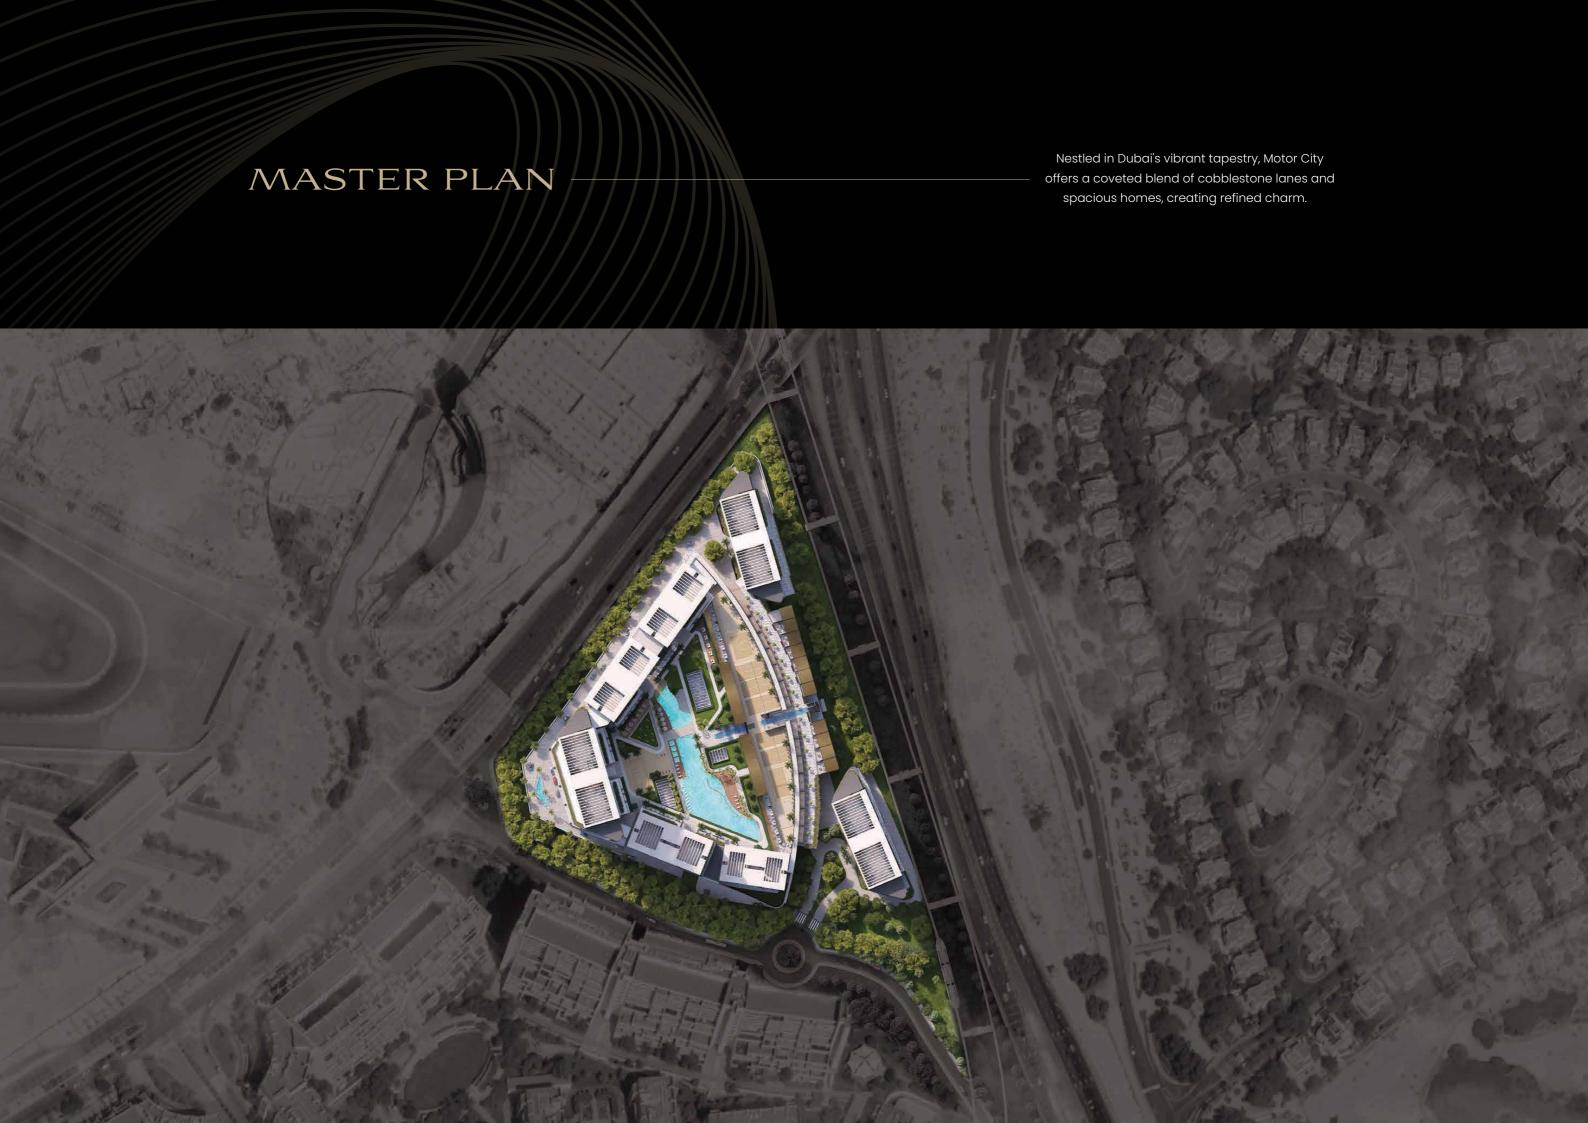

# PROJECT HIGHLIGHTS

3 INTER-LINKED TOWERS (G+46, G+34, G+34)

LINK TOWERS (G+17, G+26)

PROJECT HIGHLIGHTS

CONFIGURATION
1, 1.5 and 2 bedroom homes

TOTAL UNITS IN THE PROJECT

**2900** Apartments

1 BHK – 1850 units 1.5 BHK – 750 units 2 BHK – 300 units