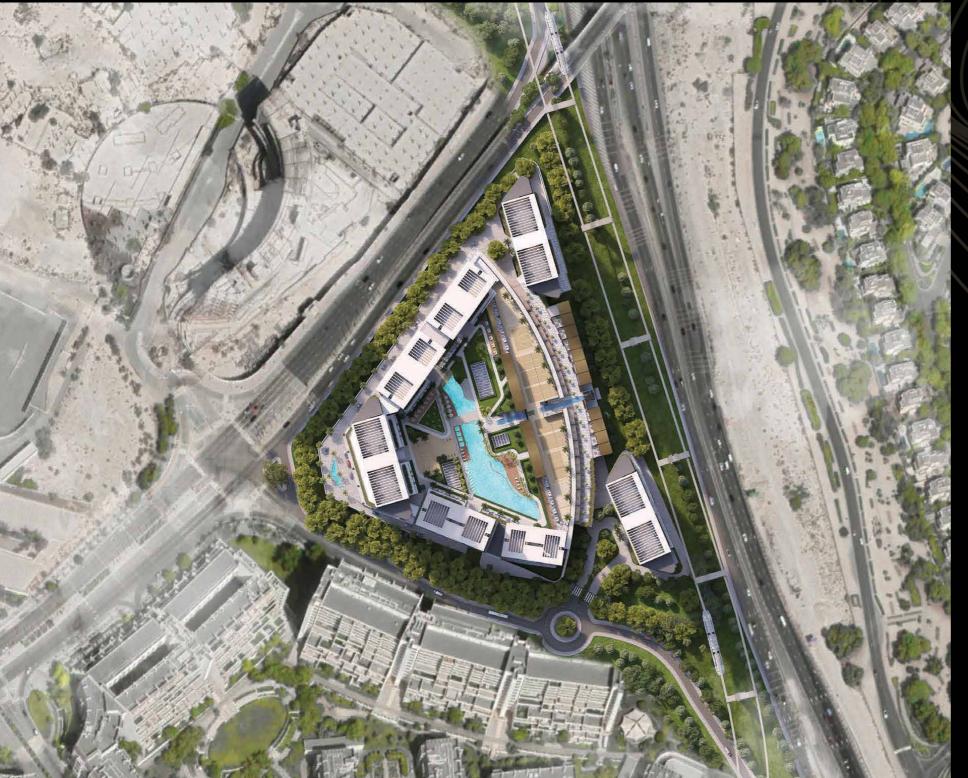

# PROJECT HIGHLIGHTS

3 INTER-LINKED TOWERS (G+46, G+34, G+34)

LINK TOWERS (G+17, G+26)

PROJECT HIGHLIGHTS

CONFIGURATION
1, 1.5 and 2 bedroom homes

TOTAL UNITS IN THE PROJECT

**2900** Apartments

1 BHK – 1850 units 1.5 BHK – 750 units 2 BHK – 300 units