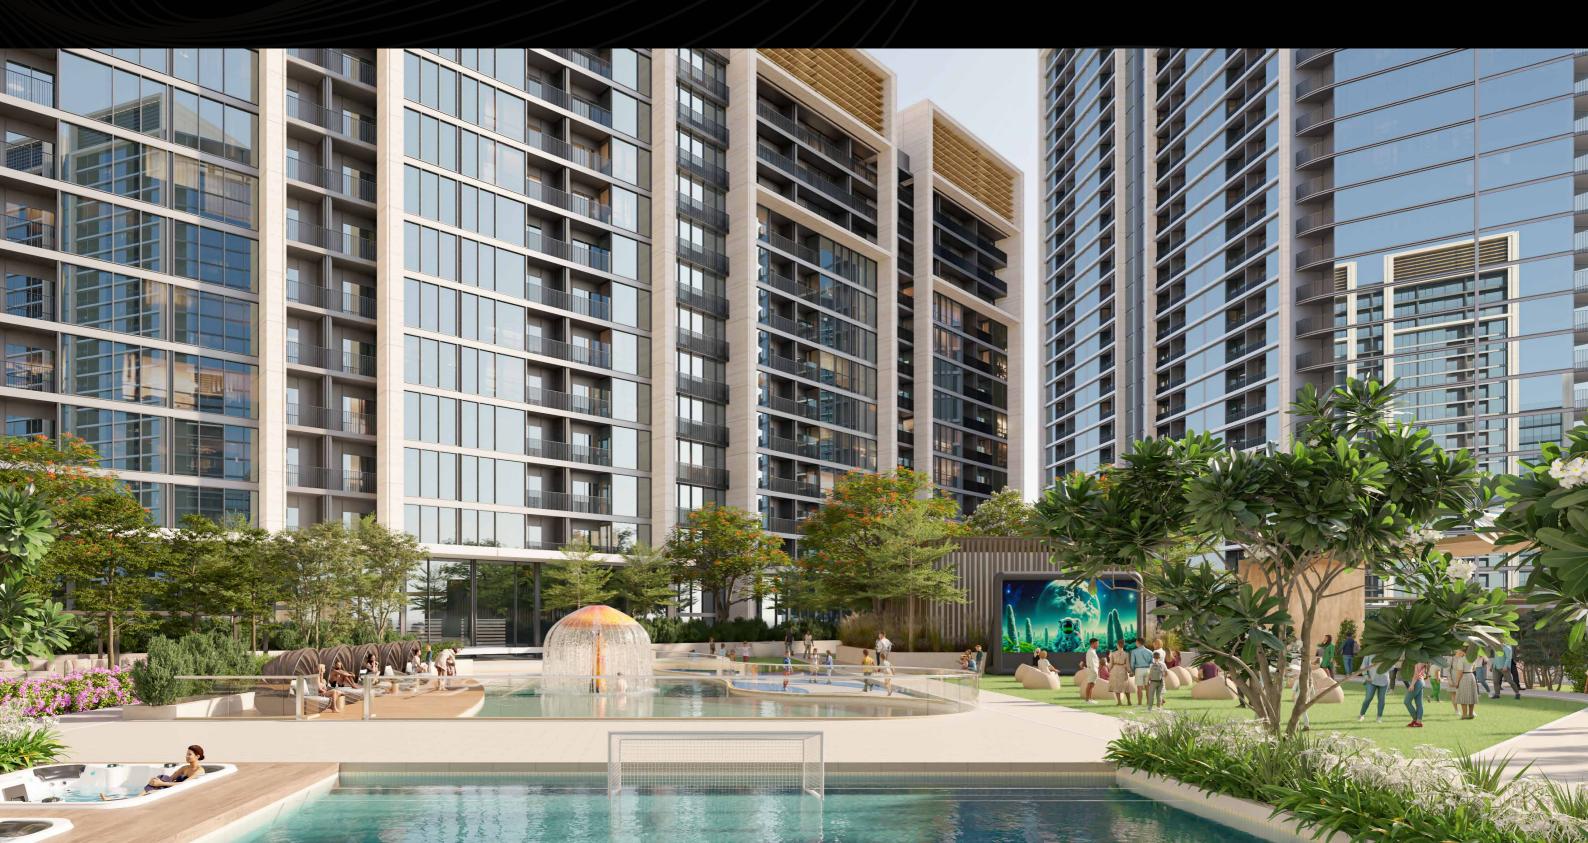

# INDULGE IN A LIFESTYLE THAT TRANSCENDS THE ORDINARY

Sobha Orbis enjoys themed courtyards with beautiful spaces and amenities. Numerous landscaped amenities are planned in each tower. Each courtyard has a dedicated theme that reflects in amenities planned.

## RESORT-LIFE BLISS AWAITS

Resort-style pool
Beach-volleyball
Swimming pool
Jacuzzi

Water Polo
Barbecue area
Pool deck with day beds
Outdoor jungle gym

Lazy river

Beach Edge

Outdoor showers

Aquatic aerobics

Toddler splash pad
Kid's pool
Giant Chess
Business center

F&B STREET

Restaurants
Retail stores
Open plaza