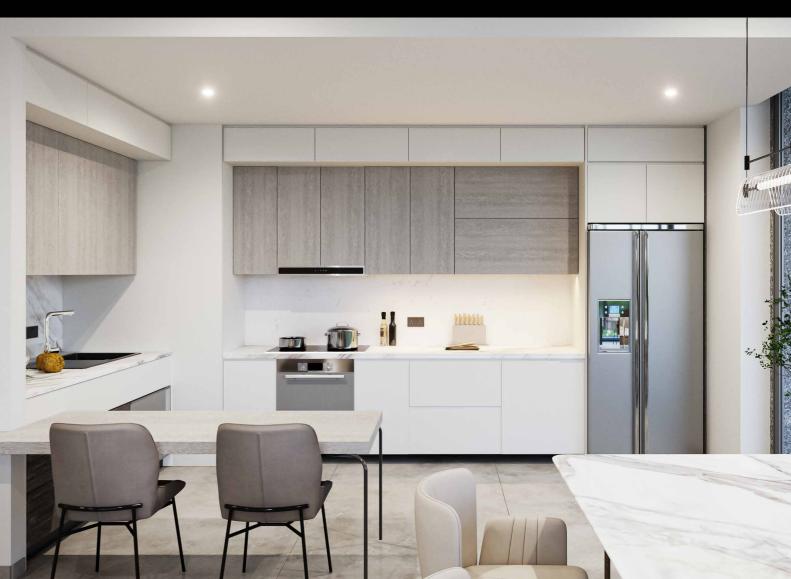

#### **KITCHEN**

White goods include oven, gas hob, hood, and dish washer by Bosch or of equivalent brand.

Matt emulsion paint on walls with premium tiling between base and wall cabinets.

High quality reconstituted stone or equivalent provided for counter-tops in vanity and kitchen.

Refrigerator by Bosch or equivalent brand

Kitchen cabinet of laminate/melamine or equivalent.