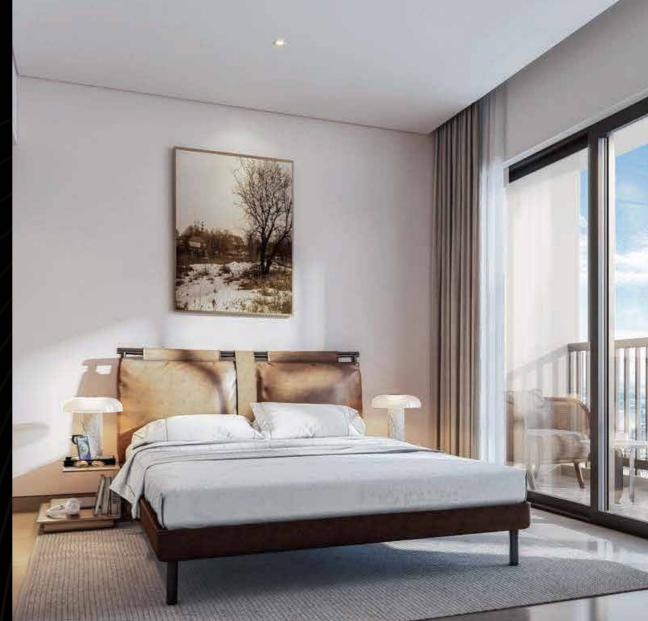

# THE APARTMENTS

Each tower to have a dedicated lobby with multiple lifts

Fully fitted kitchen with white goods

Master bedroom with ensuite bathroom and inbuilt wardrobe.

Matt emulsion paint on walls

All units are inclusive of a balcony as a standard offering.