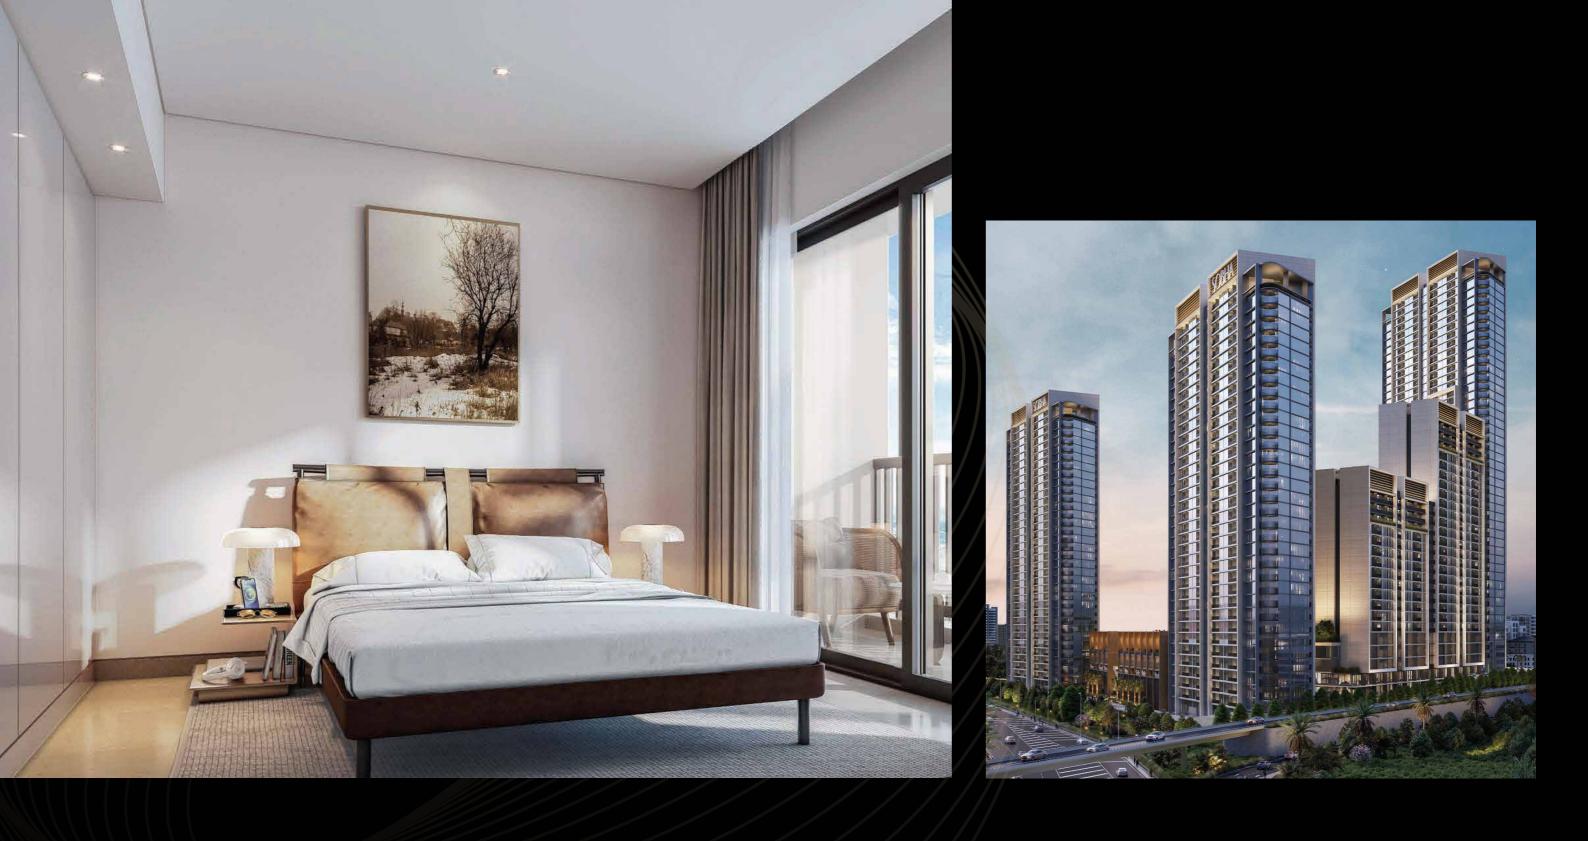

# PROJECT HIGHLIGHTS

3 INTER-LINKED TOWERS (G+46, G+34, G+34)

LINK TOWERS (G+17, G+26)

PROJECT HIGHLIGHTS

CONFIGURATION
1, 1.5 and 2 bedroom homes

TOTAL UNITS IN THE PROJECT

**2900** Apartments

1 BHK – 1850 units 1.5 BHK – 750 units 2 BHK – 300 units

# THE APARTMENTS

Each tower to have a dedicated lobby with multiple lifts

Fully fitted kitchen with white goods

Master bedroom with ensuite bathroom and inbuilt wardrobe.

Matt emulsion paint on walls

All units are inclusive of a balcony as a standard offering.