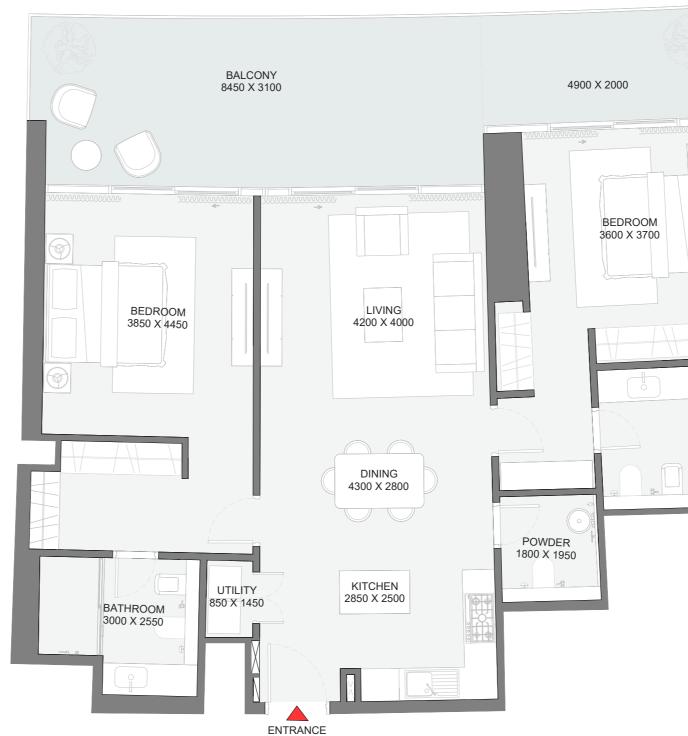

TYPE A (with powder + balcony)

# **TOTAL SALEABLE AREA**

SUITE - --- SQFT BALCONY - --- SQFT TOTAL - --- SQFT

TYPICAL LEVEL (11-32)

### LEGEND

CIRCULATION UNITS LIFT

TYPE B ( with powder + balcony)