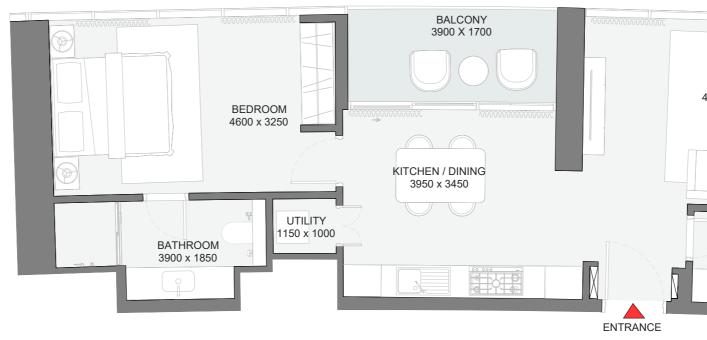

### **TOTAL SALEABLE AREA**

SUITE - --- SQFT BALCONY - --- SQFT TOTAL - --- SQFT

TYPICAL LEVEL (11-32)

#### LEGEND

CIRCULATION UNITS LIFT

TYPE C ( with powder + balcony)