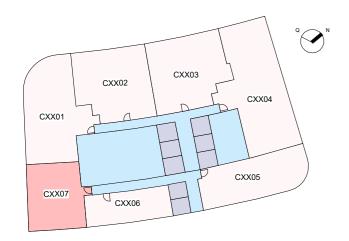

(with powder + balcony)

# **TOTAL SALEABLE AREA**

SUITE - --- SQFT BALCONY - --- SQFT TOTAL - --- SQFT



TYPICAL LEVEL (11-32)



### LEGEND

CIRCULATION UNITS LIFT

TYPE B ( with powder + balcony)

### **TOTAL SALEABLE AREA**

SUITE - --- SQFT BALCONY - --- SQFT TOTAL - --- SQFT



TYPICAL LEVEL (11-32)



#### LEGEND

CIRCULATION UNITS LIFT





TYPE C ( with powder + balcony)

## TOTAL SALEABLE AREA

SUITE - --- SQFT BALCONY - --- SQFT TOTAL - --- SQFT



TYPICAL LEVEL (11-32)



LIFT







TYPE A (with powder + balcony)

## TOTAL SALEABLE AREA

SUITE - --- SQFT BALCONY - --- SQFT TOTAL - --- SQFT



TYPICAL LEVEL (11-32)



#### LEGEND

CIRCULATION
UNITS
LIFT







TYPE B ( with powder + balcony)

### **TOTAL SALEABLE AREA**

SUITE - --- SQFT BALCONY - --- SQFT TOTAL - --- SQFT



TYPICAL LEVEL (11-32)



CIRCULATION UNITS LIFT