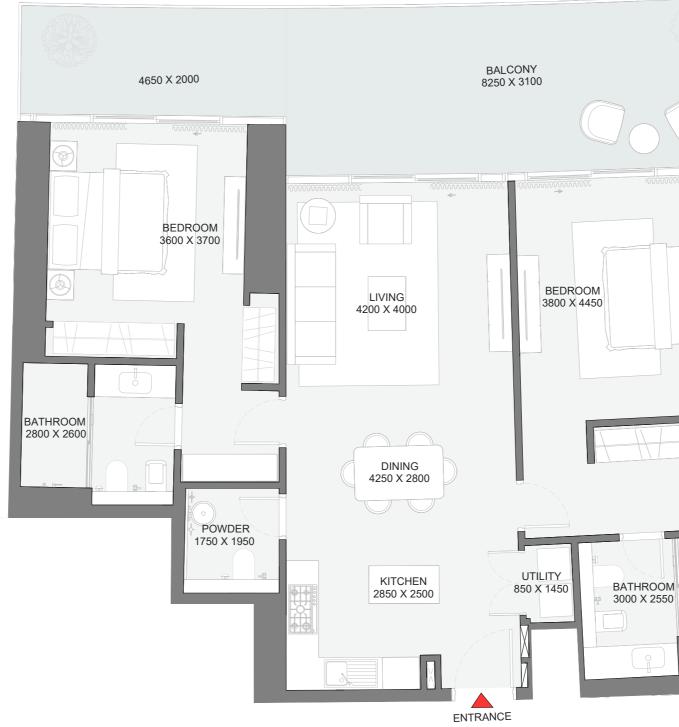

### **TOTAL SALEABLE AREA**

SUITE - --- SQFT BALCONY - --- SQFT TOTAL - --- SQFT

TYPICAL LEVEL (11-32)

#### LEGEND

CIRCULATION UNITS LIFT

TYPE C ( with powder + balcony)