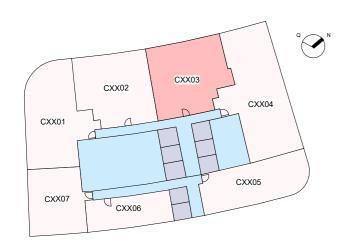

TYPE A (with powder + balcony)

# **TOTAL SALEABLE AREA**

SUITE - --- SQFT BALCONY - --- SQFT TOTAL - --- SQFT



TYPICAL LEVEL (11-32)



### LEGEND

CIRCULATION UNITS LIFT

TYPE B ( with powder + balcony)

### **TOTAL SALEABLE AREA**

SUITE - --- SQFT BALCONY - --- SQFT TOTAL - --- SQFT



TYPICAL LEVEL (11-32)



#### LEGEND

CIRCULATION UNITS LIFT





TYPE C ( with powder + balcony)

## TOTAL SALEABLE AREA

SUITE - --- SQFT BALCONY - --- SQFT TOTAL - --- SQFT



TYPICAL LEVEL (11-32)



LIFT







TYPE A (with powder + balcony)

## TOTAL SALEABLE AREA

SUITE - --- SQFT BALCONY - --- SQFT TOTAL - --- SQFT



TYPICAL LEVEL (11-32)



#### LEGEND

CIRCULATION
UNITS
LIFT







TYPE B ( with powder + balcony)

### **TOTAL SALEABLE AREA**

SUITE - --- SQFT BALCONY - --- SQFT TOTAL - --- SQFT



TYPICAL LEVEL (11-32)



CIRCULATION UNITS LIFT