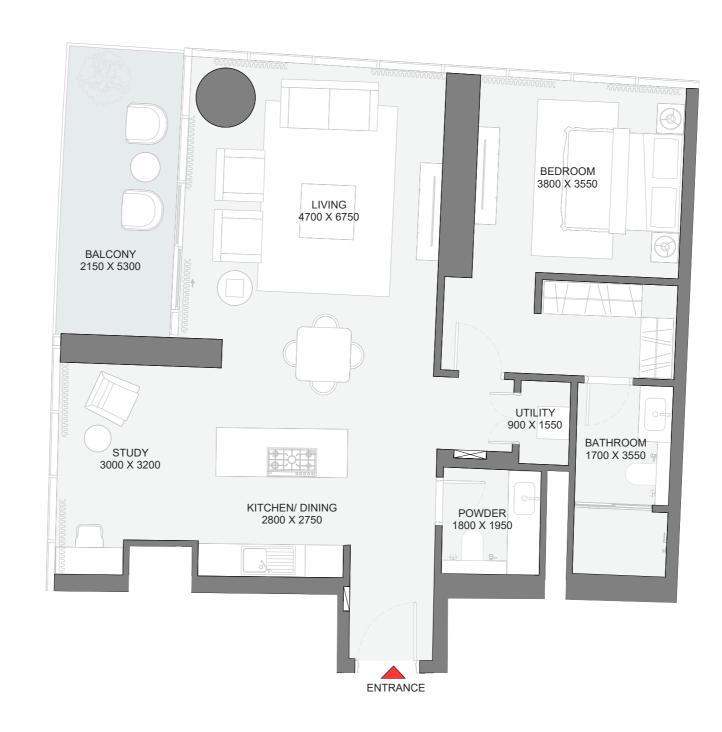

## TOTAL SALEABLE AREA

SUITE - --- SQFT BALCONY - --- SQFT TOTAL - --- SQFT

TYPICAL LEVEL (11-32)

LIFT

TYPE A (with powder + balcony)

## TOTAL SALEABLE AREA

SUITE - --- SQFT BALCONY - --- SQFT TOTAL - --- SQFT

TYPICAL LEVEL (11-32)