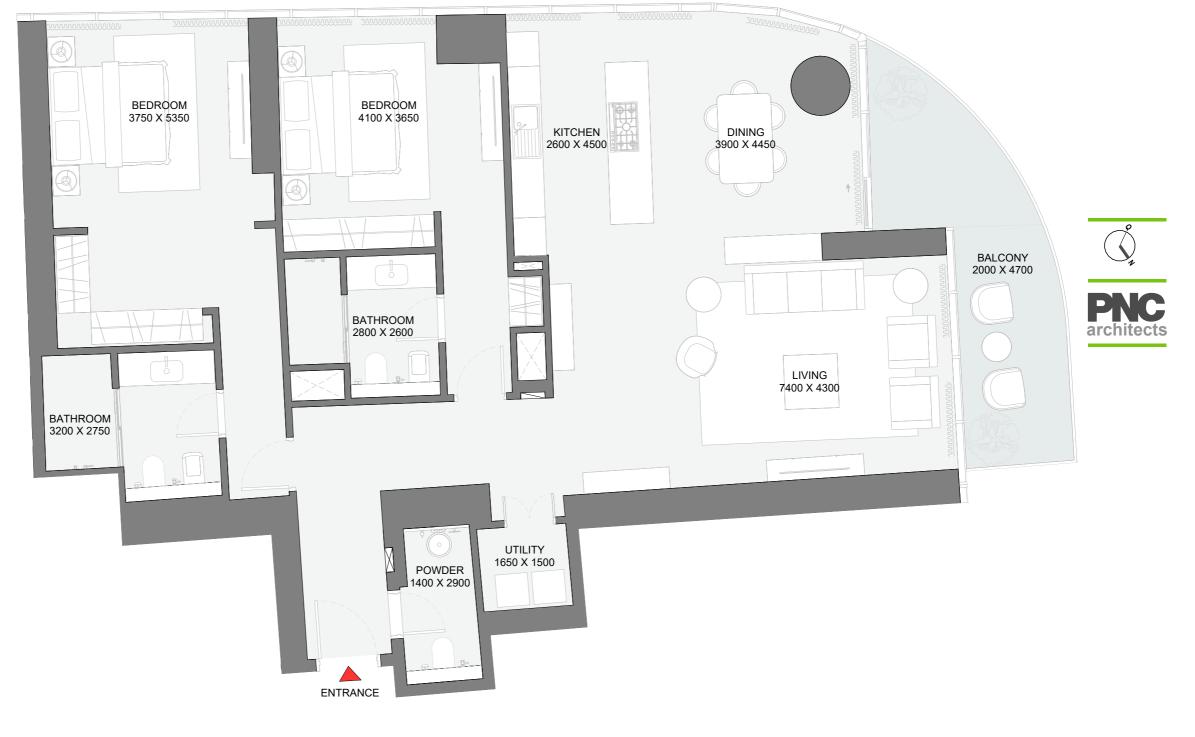

TYPE A (with powder + balcony)

# **TOTAL SALEABLE AREA**

SUITE - --- SQFT BALCONY - --- SQFT TOTAL - --- SQFT

TYPICAL LEVEL (11-32)