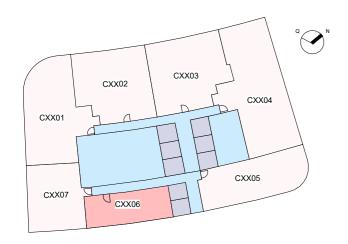

### LEGEND

CIRCULATION UNITS LIFT

TYPE B ( with powder + balcony)

#### LEGEND

CIRCULATION UNITS LIFT

TYPE C ( with powder + balcony)

#### LEGEND

CIRCULATION
UNITS
LIFT

TYPE B ( with powder + balcony)